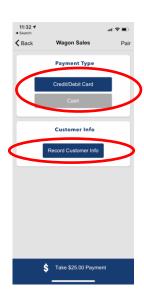

## **Taking Payments:**

Your Goal: \$1,000

Total Sales \$0

My Storefront Shifts

TRACTOR SUPPLY

11:31 **⊀** 

Cash and credit card payments are recorded through the Trail's End app. No credit card processing fee to Pack when taking payment through the Trail's End app.