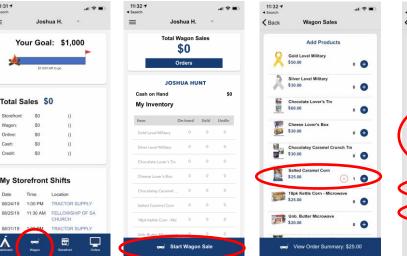

## **Taking Payments:**

Your Goal: \$1,000

Total Sales \$0

My Storefront Shifts

TRACTOR SUPPLY

11:31 **⊀** 

Cash and credit card payments are recorded through the Trail's End app. No credit card processing fee to Pack when taking payment through the Trail's End app.