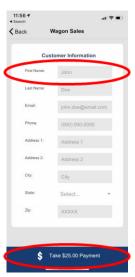

Council: Alamo Area

Location

Microphone Siri & Search

Notifications

District: Coyote

Unit: Pack 0089

\*Make sure to record customer information if you are not delivering the popcorn to them right then.